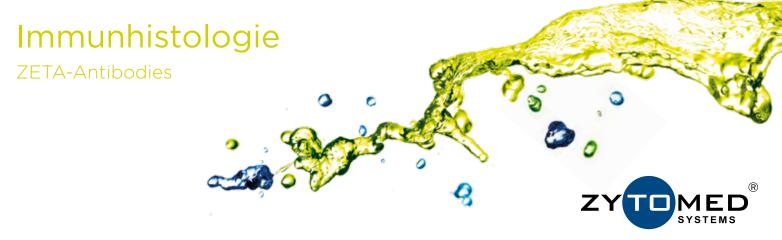

ZETA antibodies are regularly tested in the NordiQC Ring trials.

CD4 detection with clone ZR110 to tonsil

CD19 detection with clone ZR212 to tonsil

Detection of PAX-5 with clone ZR268 to tonsil

Detection of PD-L1 with clone ZR3 on pulmonary adenocarcinoma