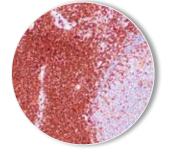

ZETA antibodies are regularly tested in the NordiQC Ring trials.

CD4 detection with clone ZR110 to tonsil

CD19 detection with clone ZR212 to tonsil

Detection of PAX-5 with clone ZR268 to tonsil

Detection of PD-L1 with clone ZR3 on pulmonary adenocarcinoma