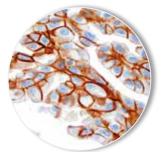

ZETA antibodies are regularly tested in the NordiQC Ring trials.

CD4 detection with clone ZR110 to tonsil

CD19 detection with clone ZR212 to tonsil

Detection of PAX-5 with clone ZR268 to tonsil

Detection of PD-L1 with clone ZR3 on pulmonary adenocarcinoma