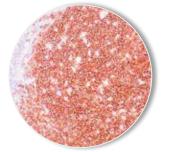

ZETA antibodies are regularly tested in the NordiQC Ring trials.

CD4 detection with clone ZR110 to tonsil

CD19 detection with clone ZR212 to tonsil

Detection of PAX-5 with clone ZR268 to tonsil

Detection of PD-L1 with clone ZR3 on pulmonary adenocarcinoma